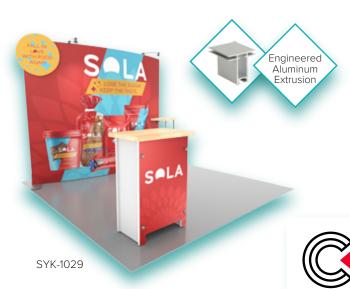

SYK-2016

## Symphony Benefits

- ◆ Portable No-Tools Assembly
- ◆ Lightweight Engineered Aluminum Frame
- ◆ Press-fit SEG Dye-Sublimated Graphics
- ◆ Backwall Workstations
- Reusable Protective Packaging
- ◆ Portable Roto-molded Case(s) w/ Wheels
- ◆ Made in the USA
- Limited Lifetime Warranty