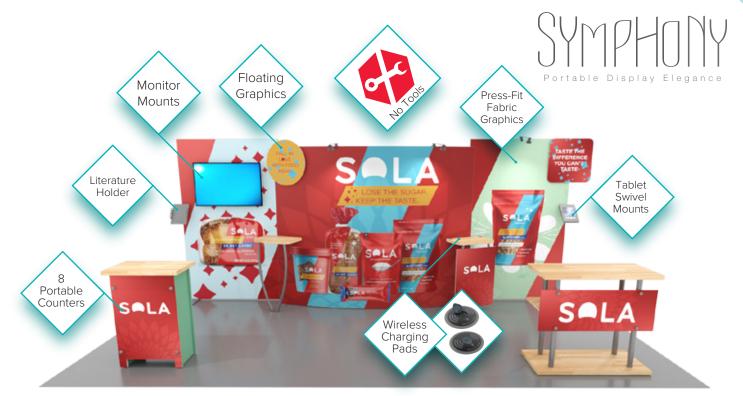

## Portable Display Elegance

Introducing **Symphony**, the first portable/modular display to blend easy tool-less assembly with elegant design and clever accessories. With Symphony, there are no compromises, no tradeoffs. Simply a beautiful, upscale display at a price that's thousands less than most custom modular exhibits.

## 8 Frame Shapes | 90 Portable Designs | 16 Practical Accessories

## Symphony Benefits

- ◆ Portable No-Tools Assembly
- ◆ Lightweight Engineered Aluminum Frame
- ◆ Press-fit SEG Dye-Sublimated Graphics
- ◆ Backwall Workstations
- Reusable Protective Packaging
- ◆ Portable Roto-molded Case(s) w/ Wheels
- ◆ Made in the USA
- Limited Lifetime Warranty